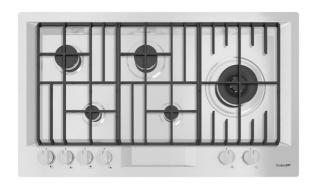

# **Cooker hob FL**

Gas hobs

Code: 7206 082

#### **DETAILS**

| Edge/Installation Type | Flush-mount   Top-mount                     |
|------------------------|---------------------------------------------|
| Material               | AISI 304 stainless steel                    |
| Texture                | Vintage                                     |
| Supply                 | 220-240 V; 50/60 Hz                         |
| Dimensions             | 873x513 mm                                  |
| Base size              | 90cm                                        |
| Heating element        | Five burners                                |
| Built-in hole          | View technical data sheet                   |
| Grids                  | Cast iron grids and enamelled burner covers |

| Width       | 87 cm                                                              |
|-------------|--------------------------------------------------------------------|
| Total power | 10.500 W                                                           |
| Auxiliary   | 2x1.000 W                                                          |
| Semirapid   | 2x1.750 W                                                          |
| Dual        | 5.000 W                                                            |
| Safety      | Safety valve with quick-acting thermocouple                        |
| Ignition    | Electric ignition under knob                                       |
| Gas type    | Tested for installation with natural gas, LPG nozzle set included. |
| Type        | Gas Hob                                                            |
|             |                                                                    |