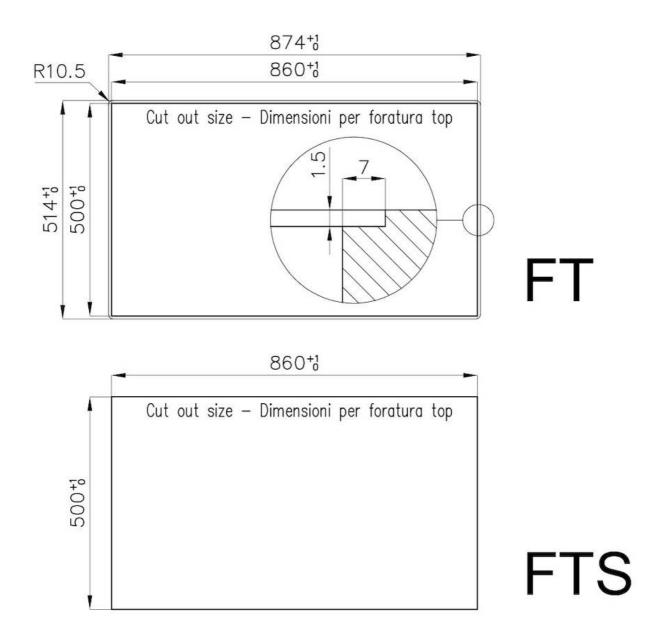

#### **DETAILS**

| Edge/Installation Type | Flush-mount   Top-mount                     |
|------------------------|---------------------------------------------|
| Material               | AISI 304 stainless steel                    |
| Texture                | Vintage                                     |
| Supply                 | 220-240 V; 50/60 Hz                         |
| Dimensions             | 873x513 mm                                  |
| Base size              | 90cm                                        |
| Heating element        | Five burners                                |
| Built-in hole          | View technical data sheet                   |
| Grids                  | Cast iron grids and enamelled burner covers |

## **TECHNICAL DATA**