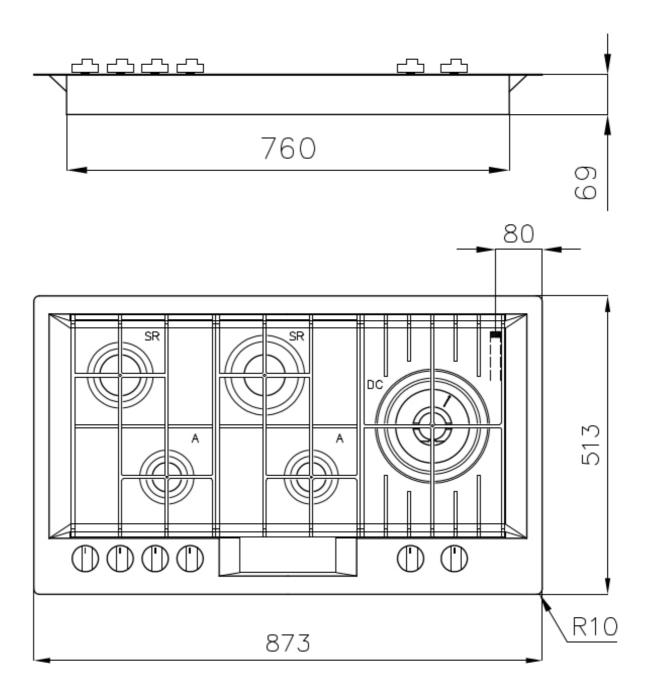

#### **DETAILS**

| Edge/Installation Type | Flush-mount   Top-mount                     |
|------------------------|---------------------------------------------|
| Material               | AISI 304 stainless steel                    |
| Texture                | Vintage                                     |
| Supply                 | 220-240 V; 50/60 Hz                         |
| Dimensions             | 873x513 mm                                  |
| Base size              | 90cm                                        |
| Heating element        | Five burners                                |
| Built-in hole          | View technical data sheet                   |
| Grids                  | Cast iron grids and enamelled burner covers |

| Width       | 87 cm                                                              |
|-------------|--------------------------------------------------------------------|
| Total power | 10.500 W                                                           |
| Auxiliary   | 2x1.000 W                                                          |
| Semirapid   | 2x1.750 W                                                          |
| Dual        | 5.000 W                                                            |
| Safety      | Safety valve with quick-acting thermocouple                        |
| Ignition    | Electric ignition under knob                                       |
| Gas type    | Tested for installation with natural gas, LPG nozzle set included. |
| Type        | Gas Hob                                                            |
|             |                                                                    |